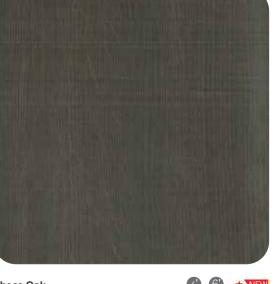

Choco Oak W2405 ST01 (4) (6) ★ NEW

(4) (6) ★ NEW

6 Designs are available in board size 8' x 6' and 9' x 6' 🕢 Designs are available in board size 8' x 4' Minimum Order Quantity (MOQ) is 100 boards per decor per size and thickness.