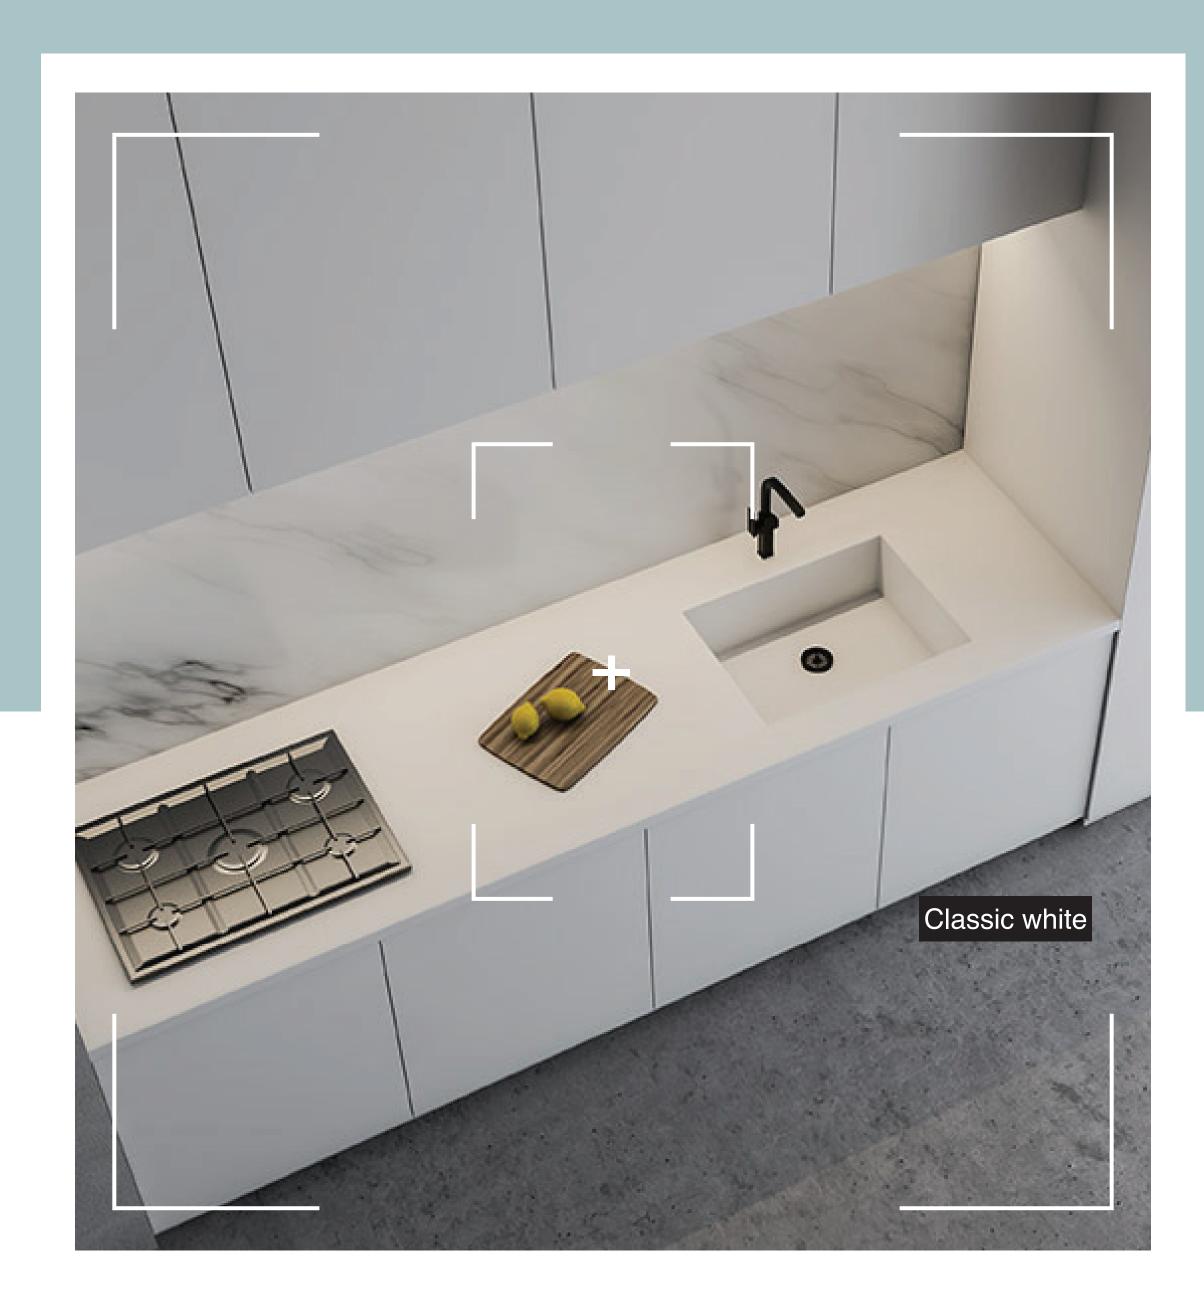

### Greenpanel Pre-laminated MDF

Greenpanel Pre-laminated MDF boards are extremely durable with outstanding dimensional stability which can transform your home and office décor. Pre-laminated MDF comes in a range of stylish, decorative designs in solid colors, fabric and wood grain patterns. These boards are resistant to moisture and hence are highly suitable in all weather conditions.

### Solid

Greenpanel range of solid coloured Pre-laminated MDF that add vivid shades to your interiors, making your personal space a perpetual happy place.

The Classic pre-laminated MDF range is offered under the standard Interior Grade MDF, Exterior Grade MDF, and Club HDF.