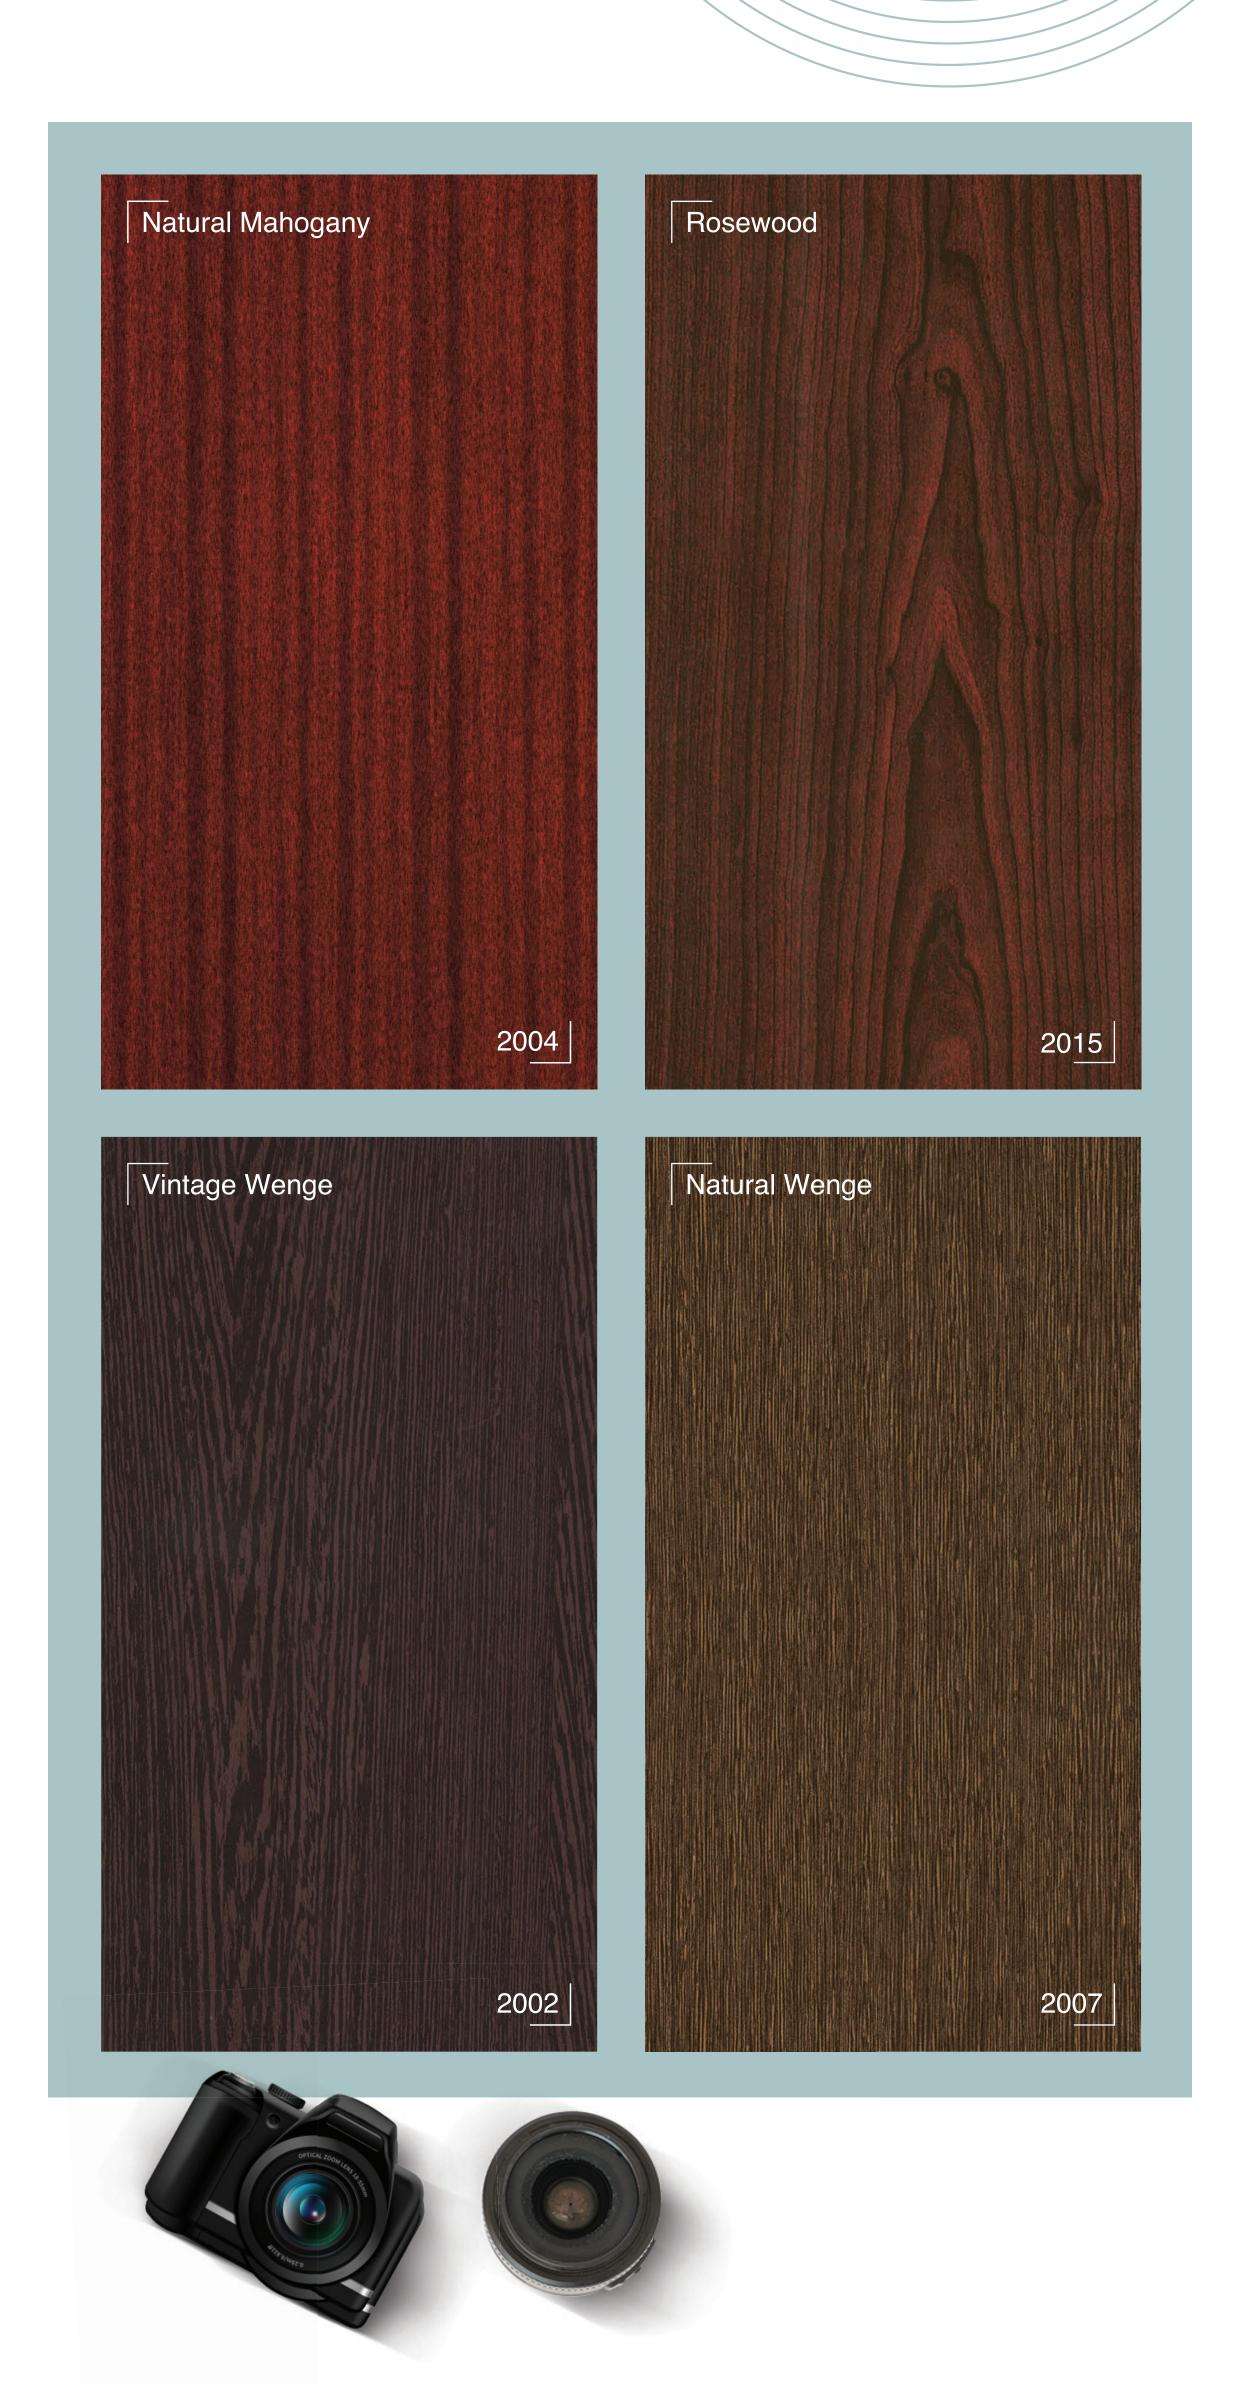

# Wood Grain

The timeless beauty of nature is accentuated with Greenpanel's range of Wood Grain Pre-laminated MDF. The evergreen perfection will make a permanent impression on your interiors.

2504