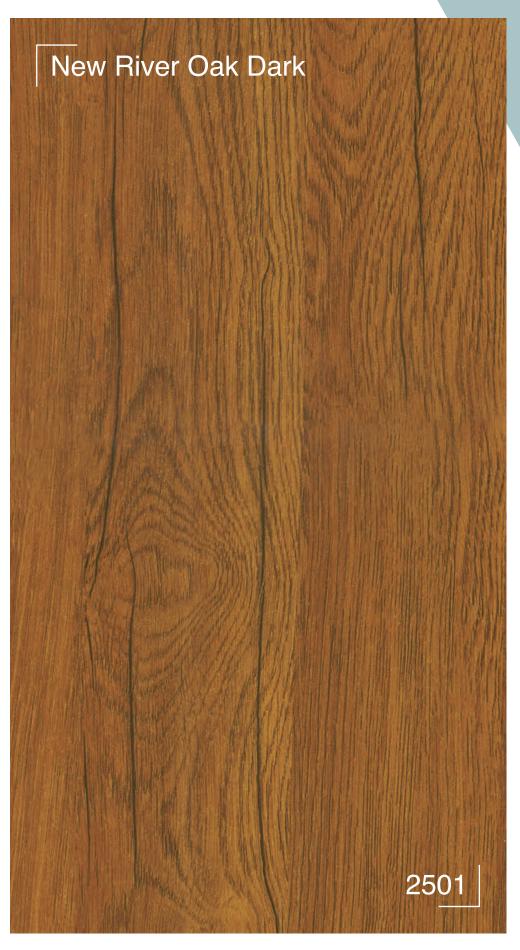

# Wood Grain

The timeless beauty of nature is accentuated with Greenpanel's range of Wood Grain Pre-laminated MDF. The evergreen perfection will make a permanent impression on your interiors.

2504