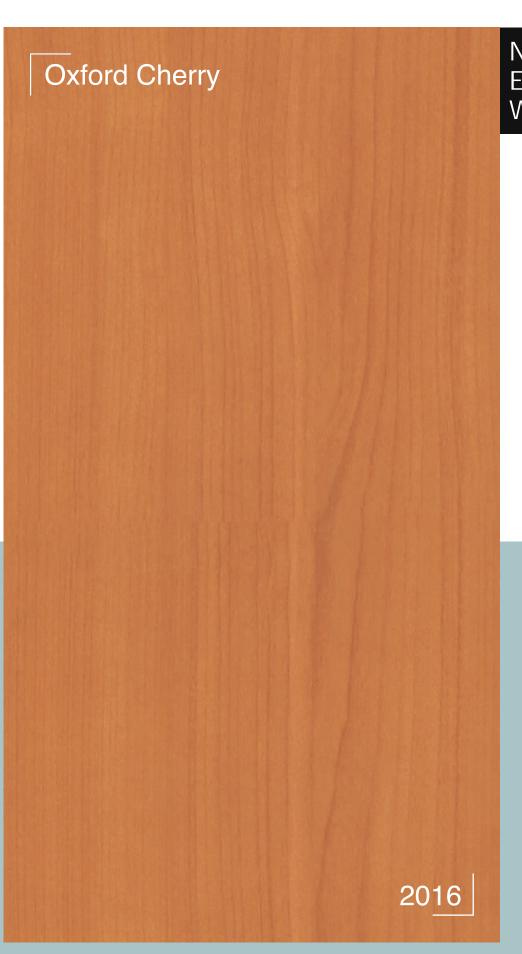

# Wood Grain

The timeless beauty of nature is accentuated with Greenpanel's range of Wood Grain Pre-laminated MDF. The evergreen perfection will make a permanent impression on your interiors.

2504