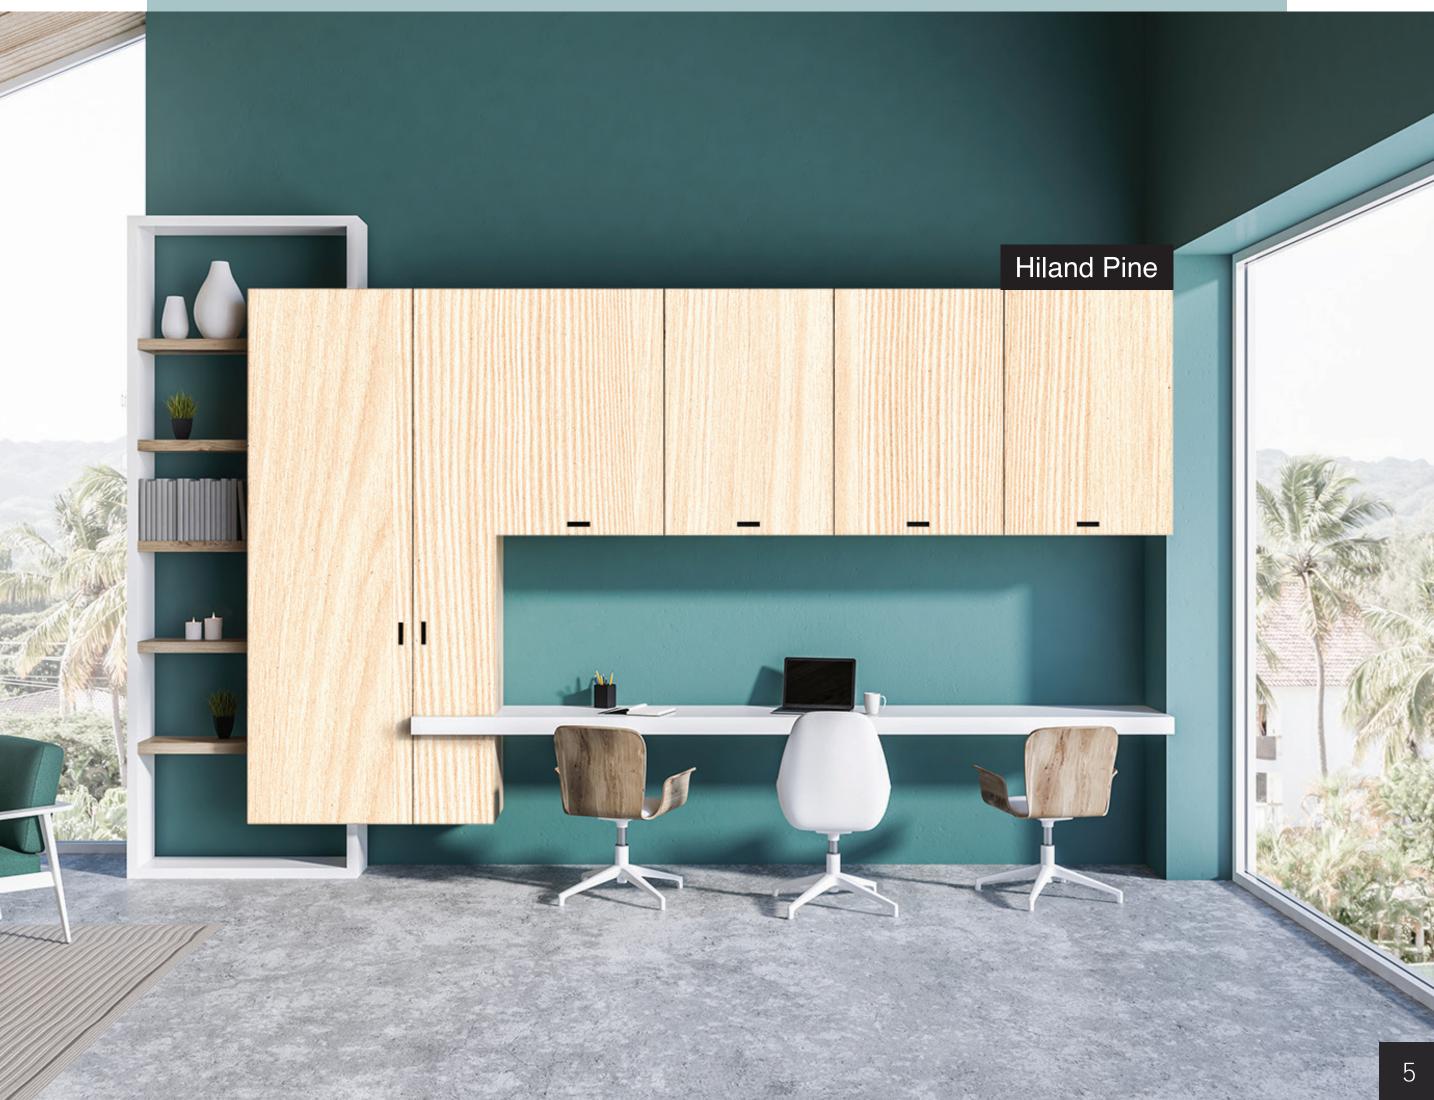

### Picture Perfect

Furniture made with
Greenpanel pre-laminated MDF,
is worth a thousand click.

### Greenpanel Pre-laminated MDF

Greenpanel Pre-laminated MDF boards are extremely durable with outstanding dimensional stability which can transform your home and office décor. Pre-laminated MDF comes in a range of stylish, decorative designs in solid colors, fabric and wood grain patterns. These boards are resistant to moisture and hence are highly suitable in all weather conditions.