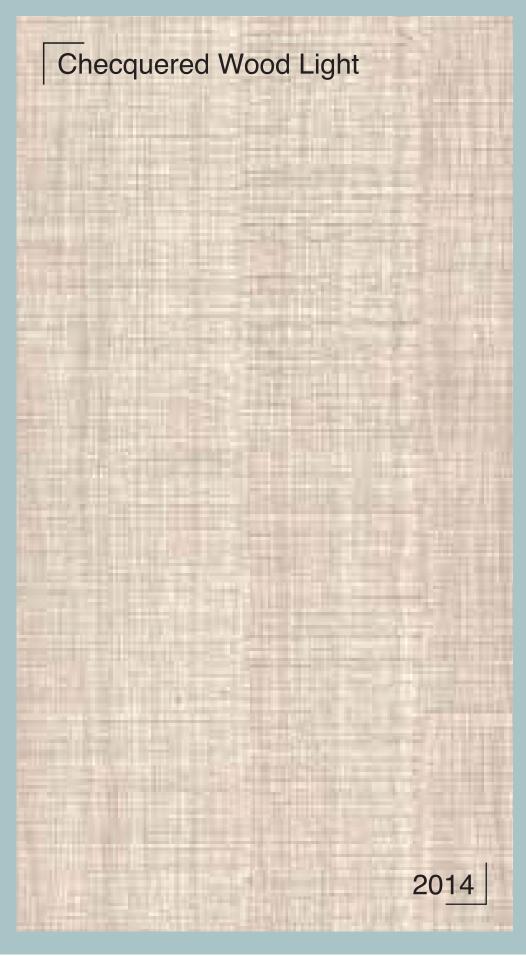

# Wood Grain

The timeless beauty of nature is accentuated with Greenpanel's range of Wood Grain Pre-laminated MDF. The evergreen perfection will make a permanent impression on your interiors.

2504