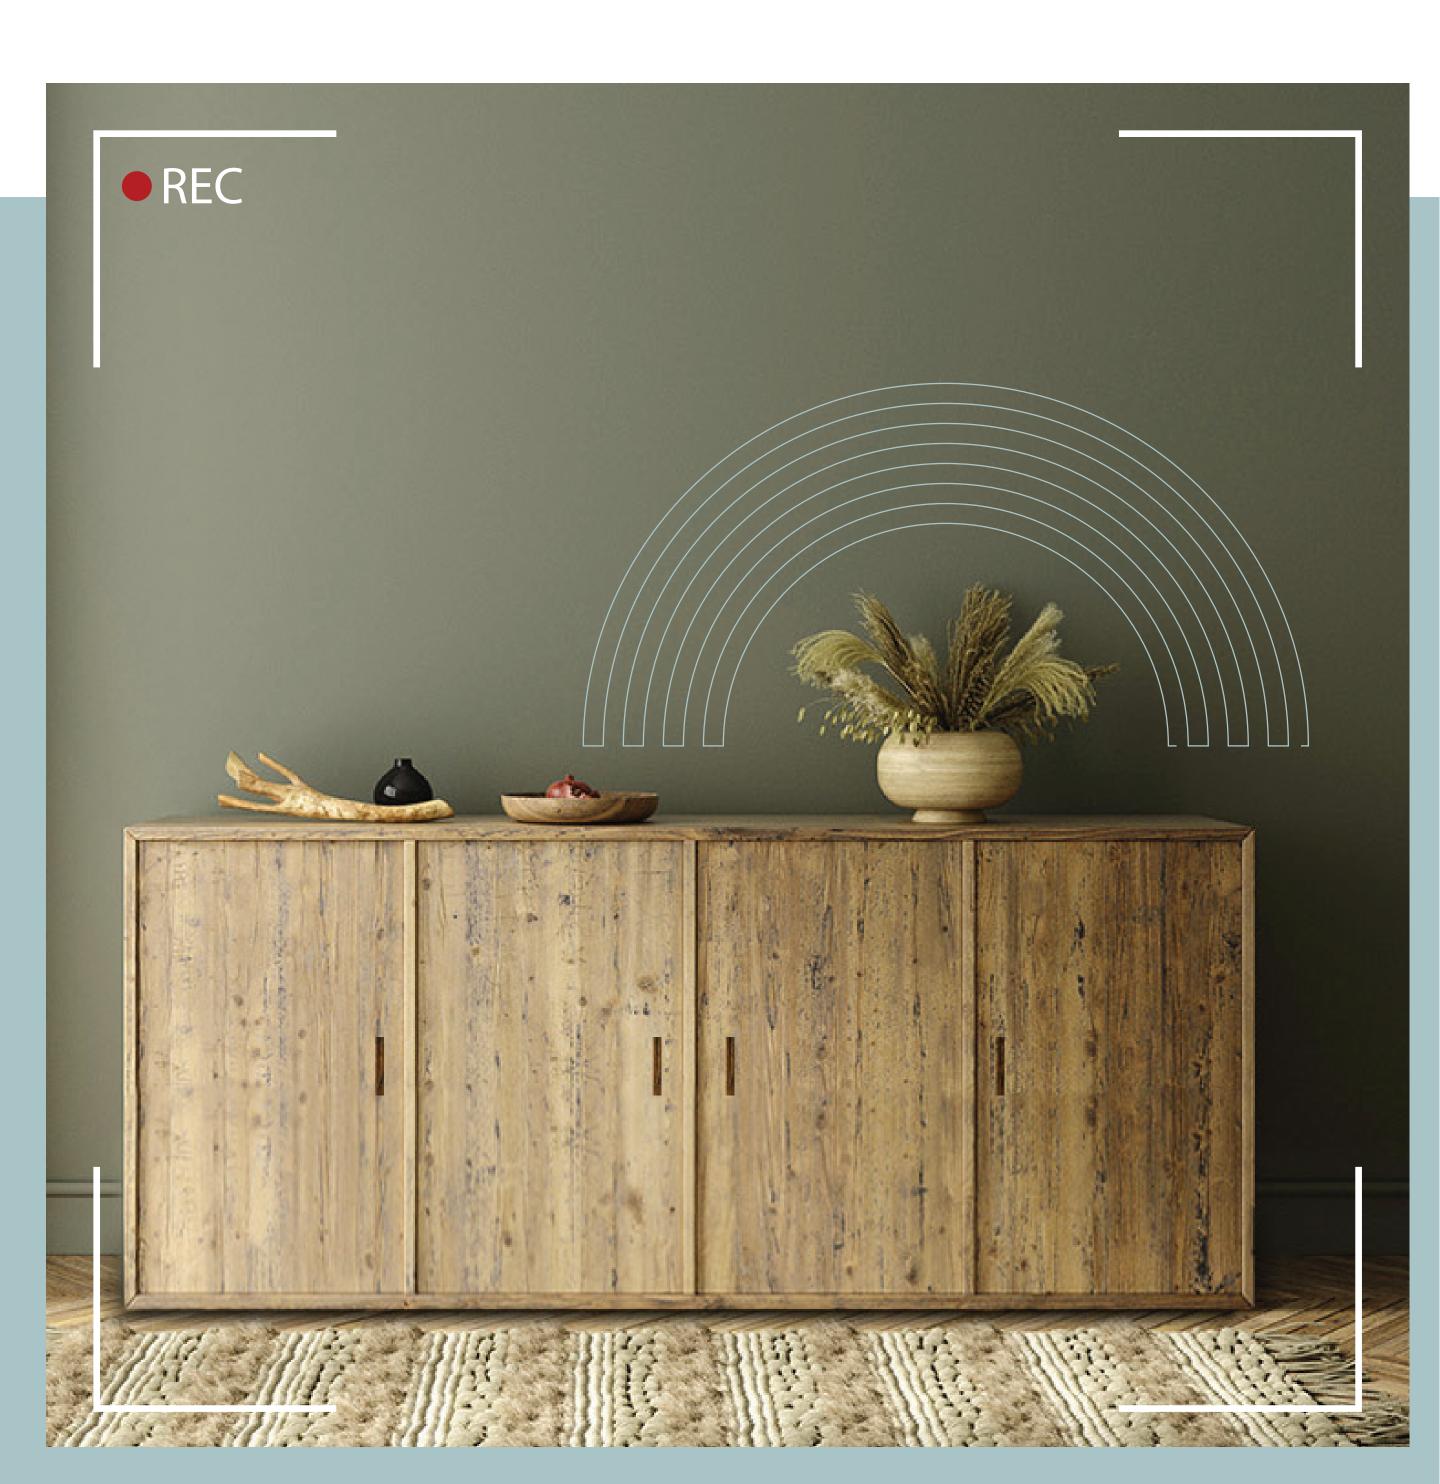

### Greenpanel Pre-laminated MDF

Greenpanel Pre-laminated MDF boards are extremely durable with outstanding dimensional stability which can transform your home and office décor. Pre-laminated MDF comes in a range of stylish, decorative designs in solid colors, fabric and wood grain patterns. These boards are resistant to moisture and hence are highly suitable in all weather conditions.

### Solid

Greenpanel range of solid coloured Pre-laminated MDF that add vivid shades to your interiors, making your personal space a perpetual happy place.

The Classic pre-laminated MDF range is offered under the standard Interior Grade MDF, Exterior Grade MDF, and Club HDF.