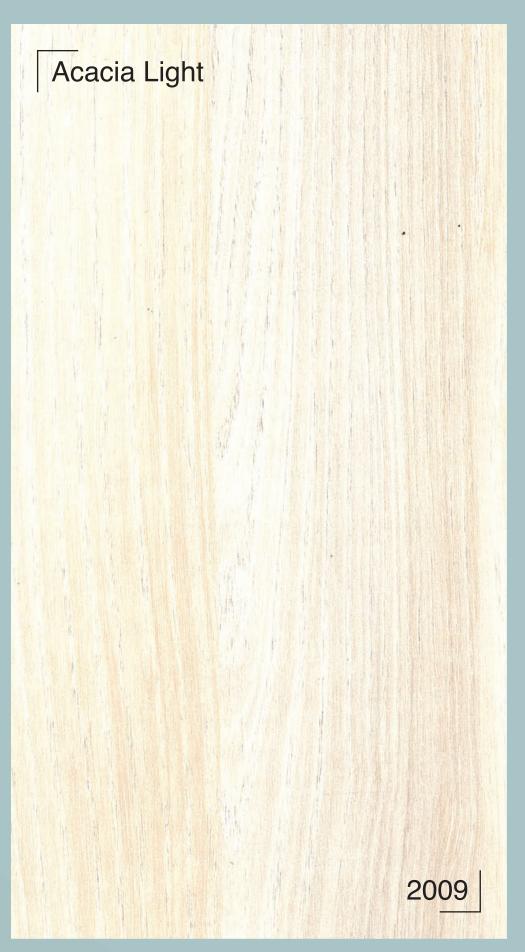

# Wood Grain

The timeless beauty of nature is accentuated with Greenpanel's range of Wood Grain Pre-laminated MDF. The evergreen perfection will make a permanent impression on your interiors.

2504