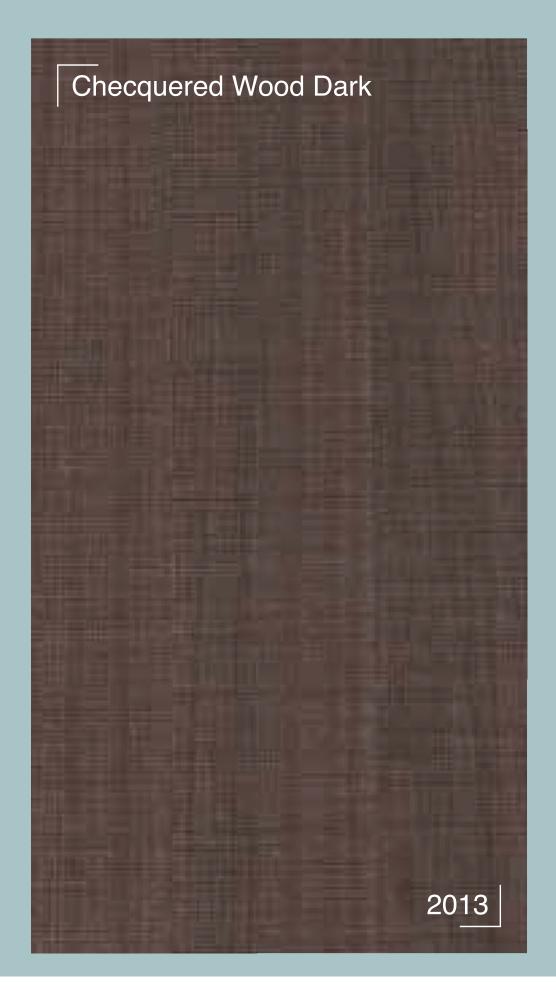

# Wood Grain

The timeless beauty of nature is accentuated with Greenpanel's range of Wood Grain Pre-laminated MDF. The evergreen perfection will make a permanent impression on your interiors.

2504