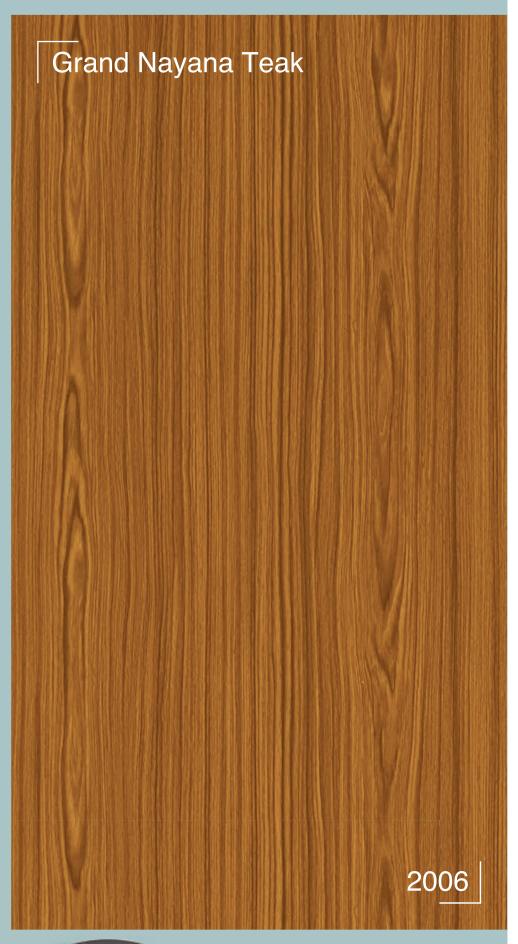

# Wood Grain

The timeless beauty of nature is accentuated with Greenpanel's range of Wood Grain Pre-laminated MDF. The evergreen perfection will make a permanent impression on your interiors.

2504