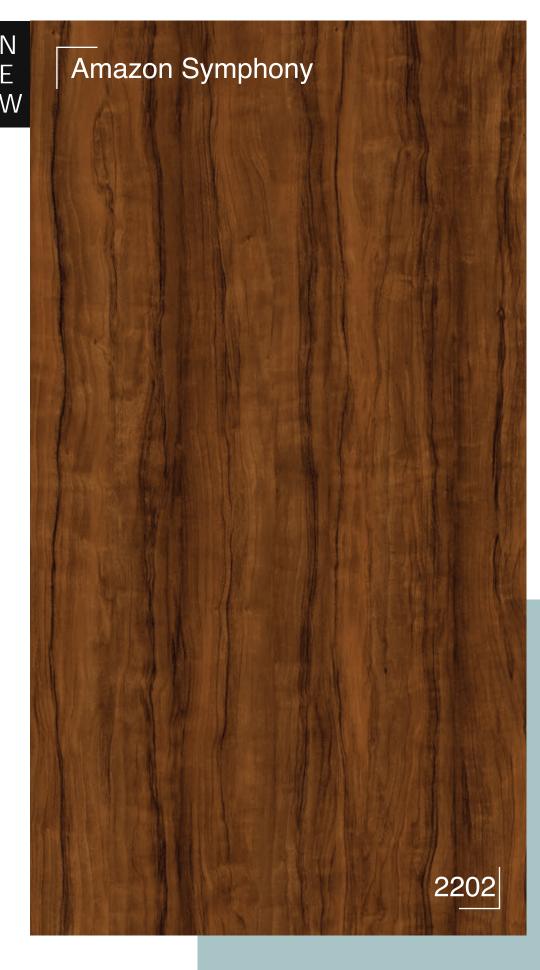

# Wood Grain

The timeless beauty of nature is accentuated with Greenpanel's range of Wood Grain Pre-laminated MDF. The evergreen perfection will make a permanent impression on your interiors.

2504