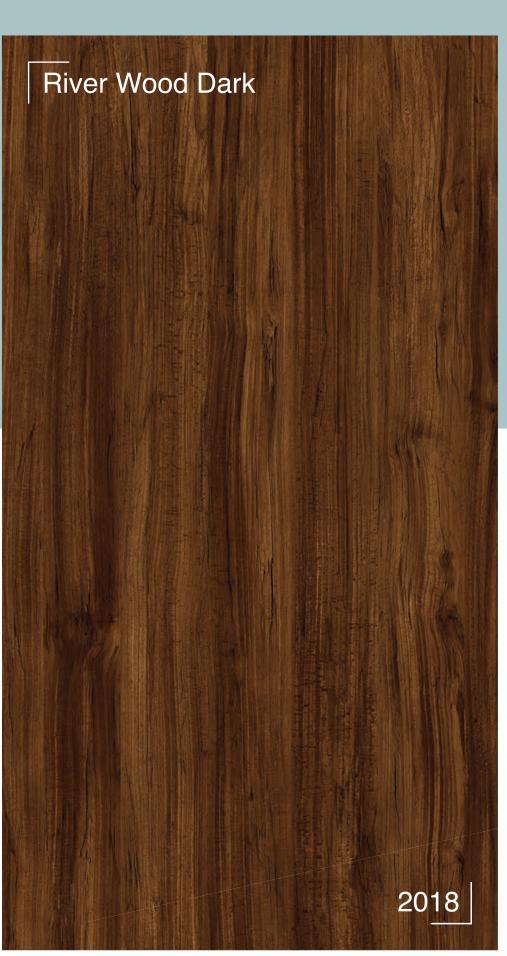

# Wood Grain

The timeless beauty of nature is accentuated with Greenpanel's range of Wood Grain Pre-laminated MDF. The evergreen perfection will make a permanent impression on your interiors.

2504