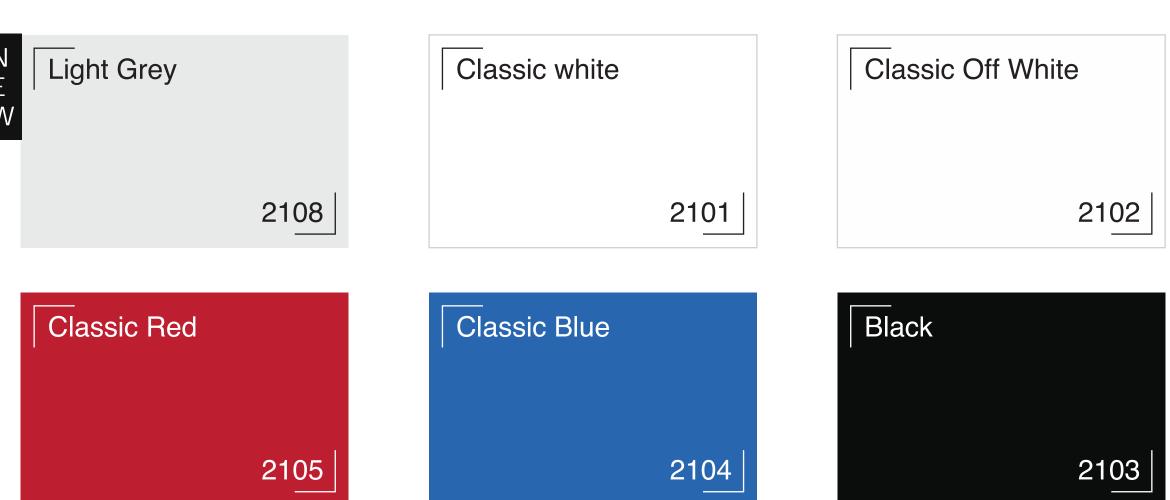

### Solid

Greenpanel range of solid coloured Pre-laminated MDF that add vivid shades to your interiors, making your personal space a perpetual happy place.

The Classic pre-laminated MDF range is offered under the standard Interior Grade MDF, Exterior Grade MDF, and Club HDF.