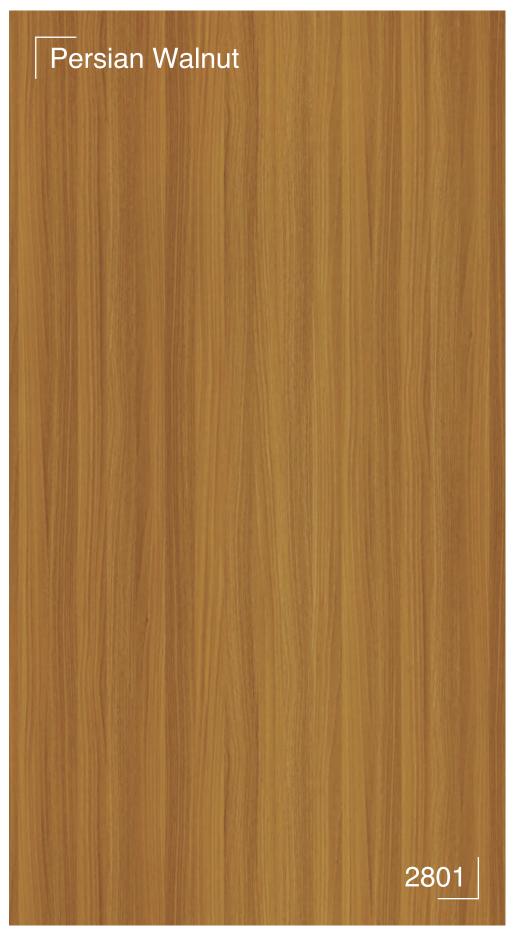

# Wood Grain

The timeless beauty of nature is accentuated with Greenpanel's range of Wood Grain Pre-laminated MDF. The evergreen perfection will make a permanent impression on your interiors.

2504