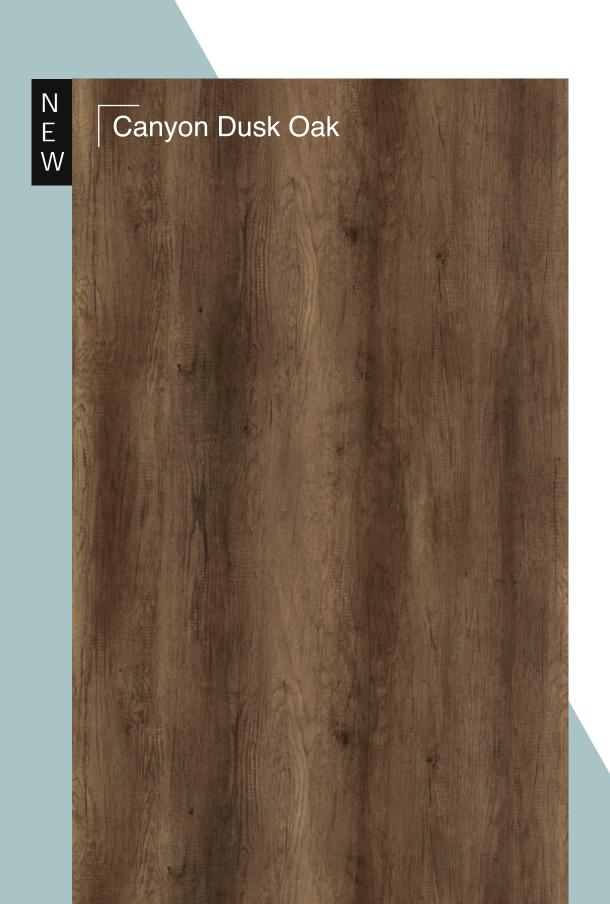

# Wood Grain

The timeless beauty of nature is accentuated with Greenpanel's range of Wood Grain Pre-laminated MDF. The evergreen perfection will make a permanent impression on your interiors.

2504