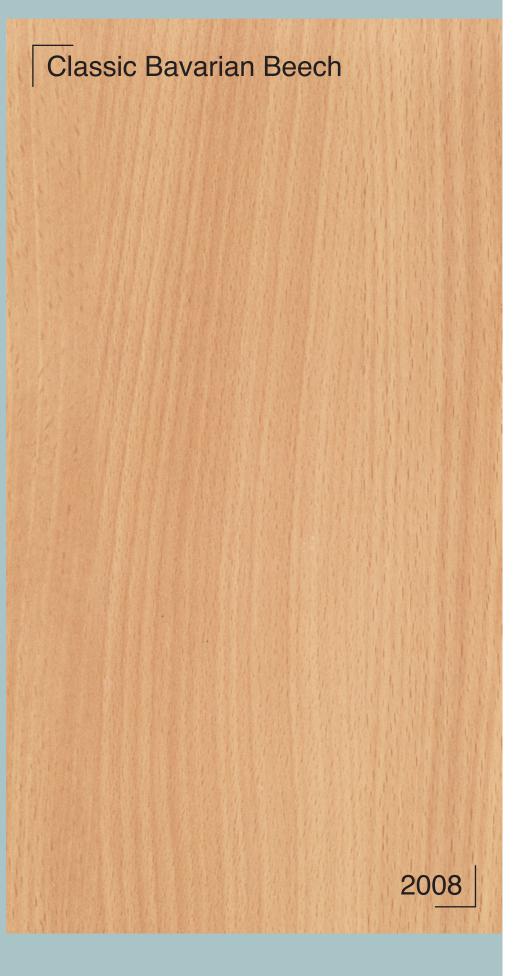

# Wood Grain

The timeless beauty of nature is accentuated with Greenpanel's range of Wood Grain Pre-laminated MDF. The evergreen perfection will make a permanent impression on your interiors.

2504