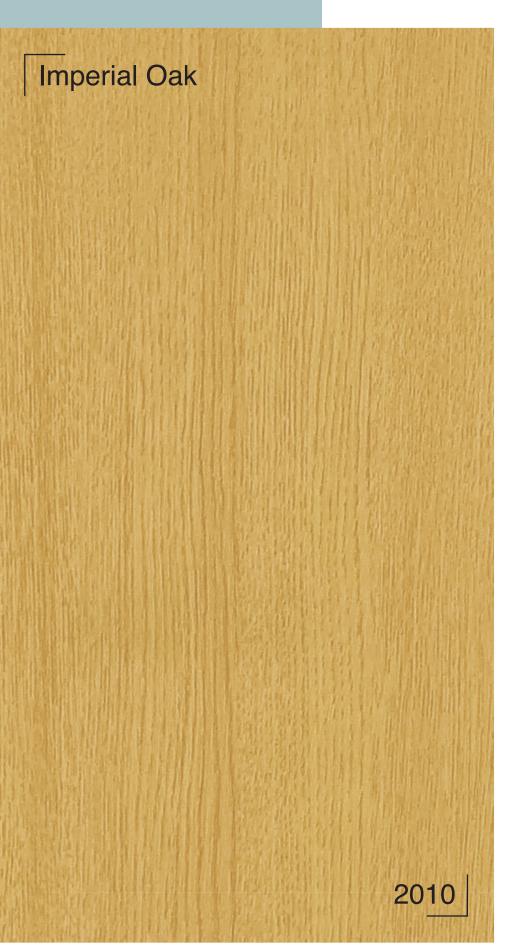

# Wood Grain

The timeless beauty of nature is accentuated with Greenpanel's range of Wood Grain Pre-laminated MDF. The evergreen perfection will make a permanent impression on your interiors.

2504