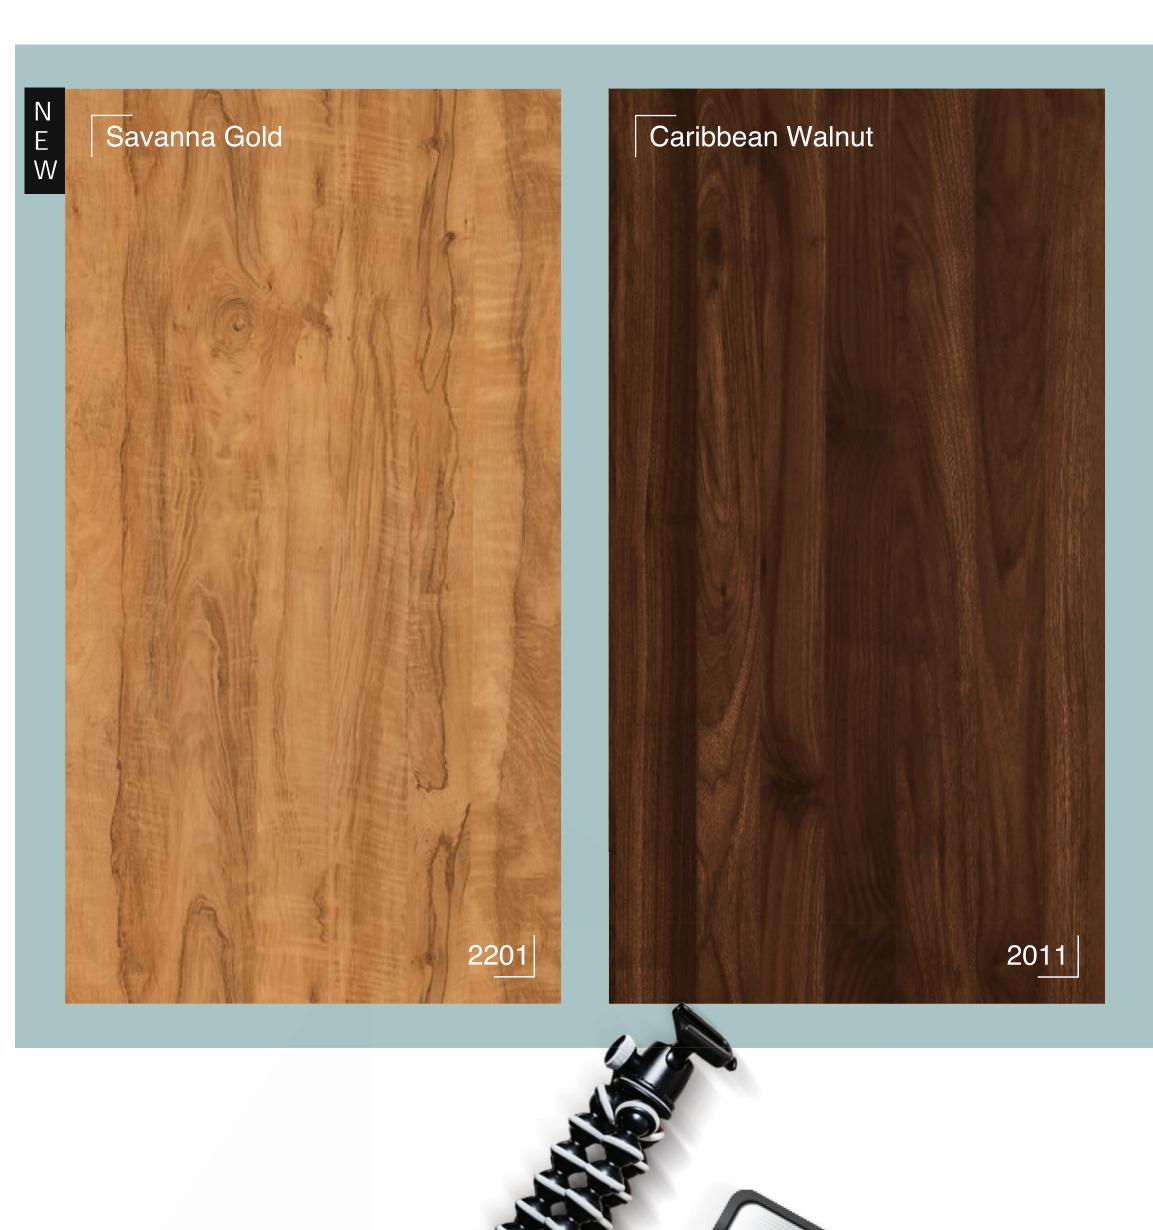

# Wood Grain

The timeless beauty of nature is accentuated with Greenpanel's range of Wood Grain Pre-laminated MDF. The evergreen perfection will make a permanent impression on your interiors.

2504