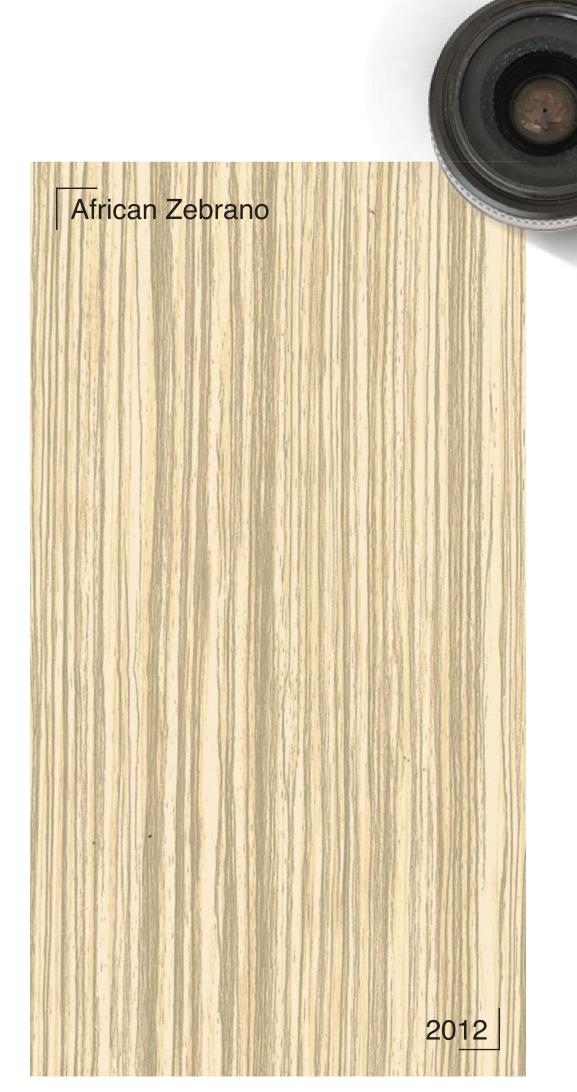

# Wood Grain

The timeless beauty of nature is accentuated with Greenpanel's range of Wood Grain Pre-laminated MDF. The evergreen perfection will make a permanent impression on your interiors.

2504