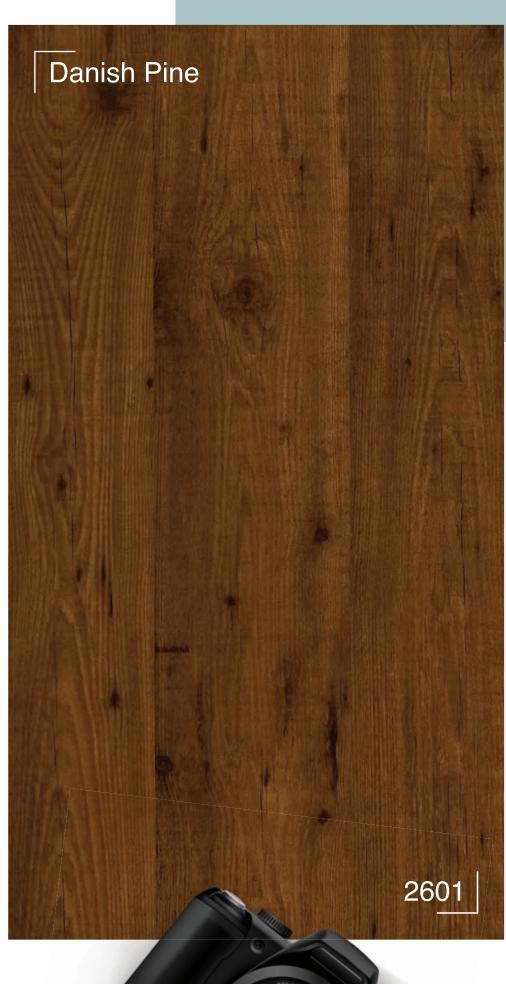

# Wood Grain

The timeless beauty of nature is accentuated with Greenpanel's range of Wood Grain Pre-laminated MDF. The evergreen perfection will make a permanent impression on your interiors.

2504