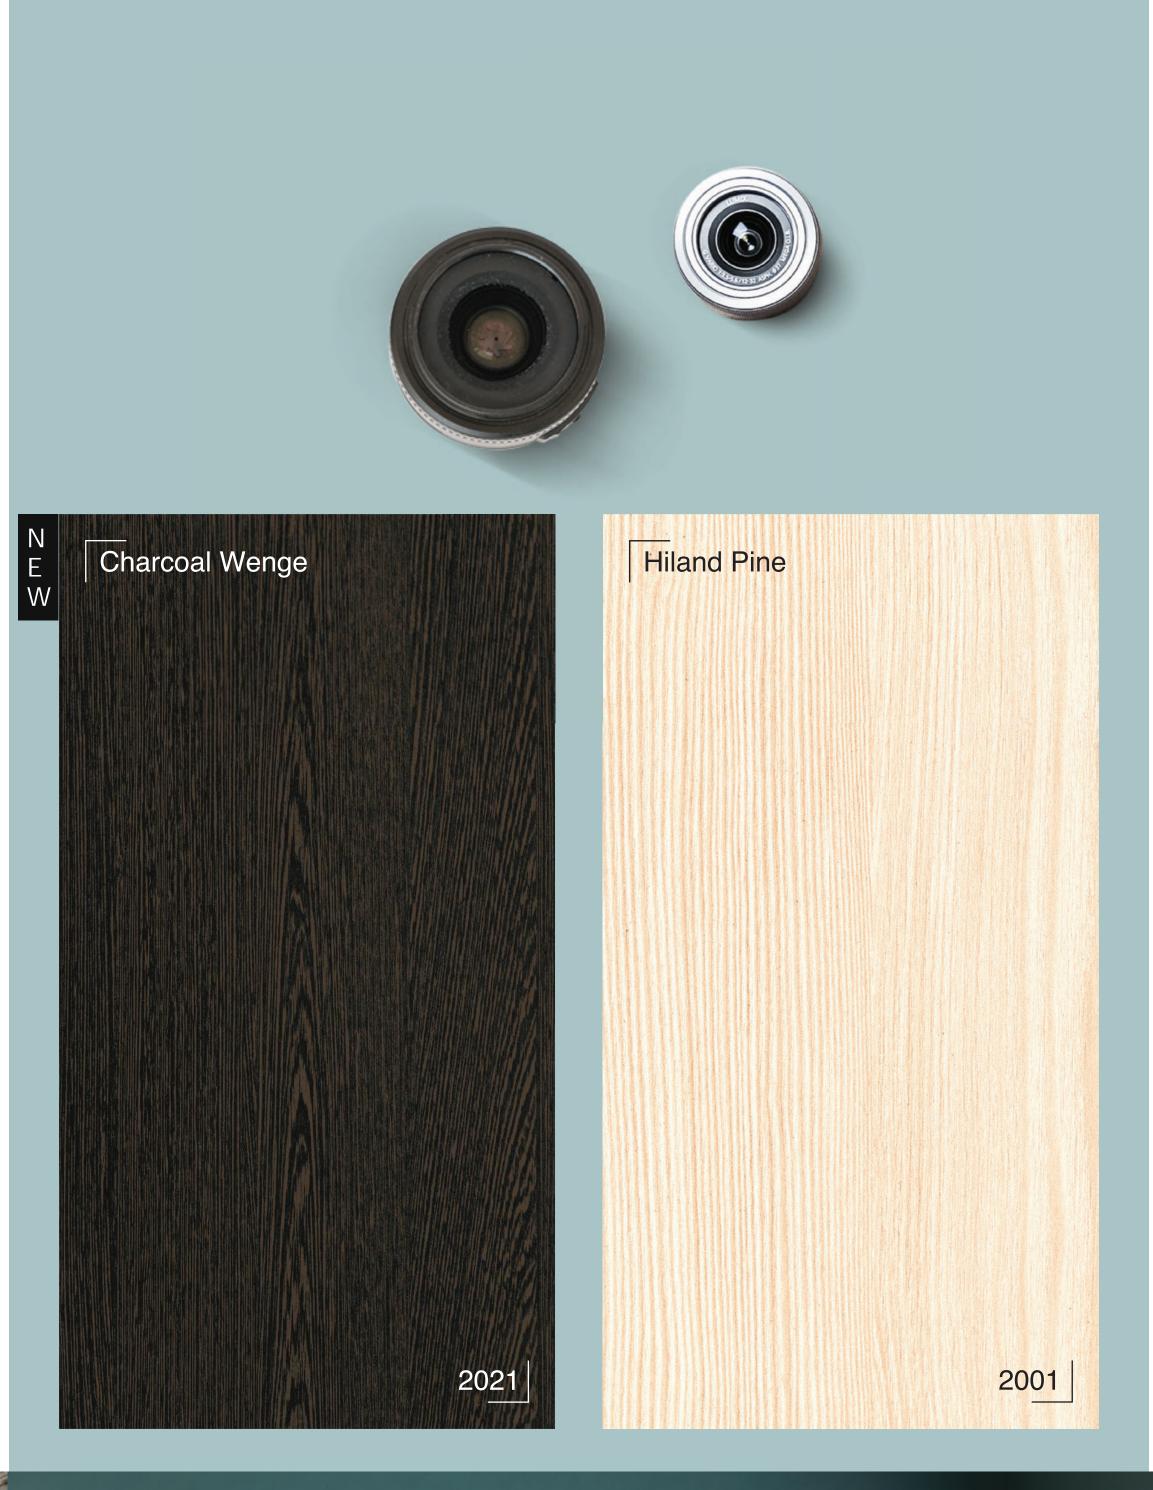

# Wood Grain

The timeless beauty of nature is accentuated with Greenpanel's range of Wood Grain Pre-laminated MDF. The evergreen perfection will make a permanent impression on your interiors.

2504