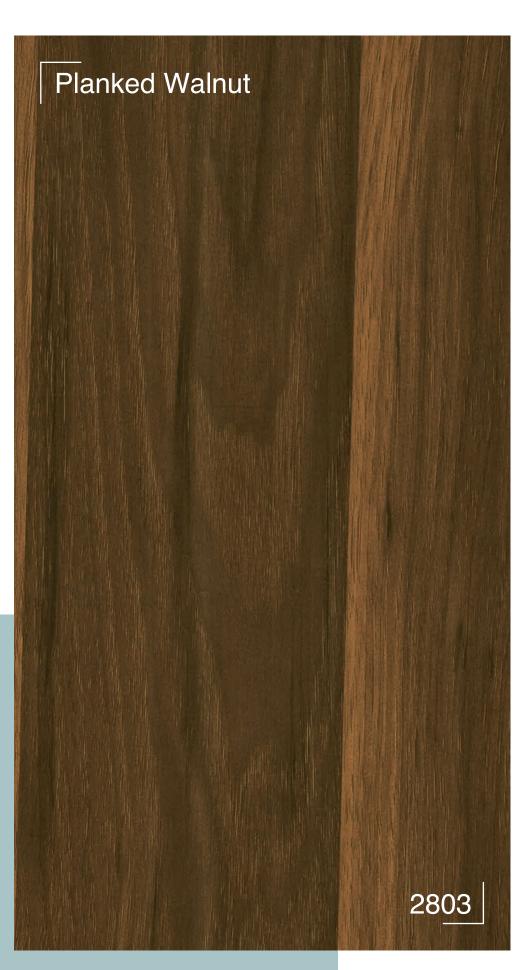

# Wood Grain

The timeless beauty of nature is accentuated with Greenpanel's range of Wood Grain Pre-laminated MDF. The evergreen perfection will make a permanent impression on your interiors.

2504