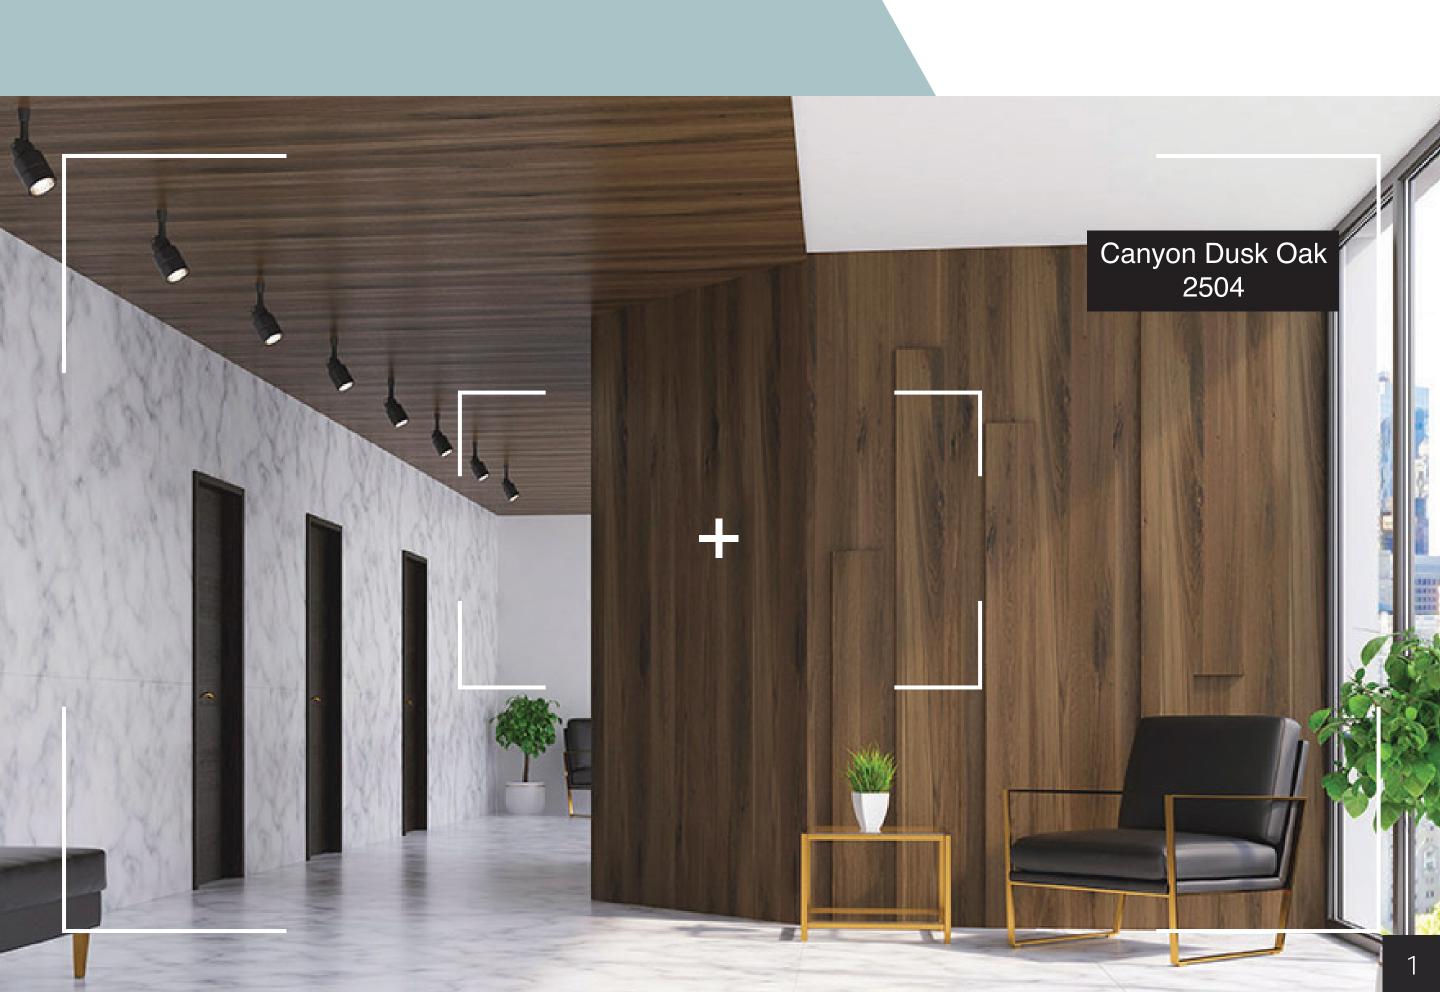

### Picture Perfect

Furniture made with
Greenpanel pre-laminated MDF,
is worth a thousand click.

### Greenpanel Pre-laminated MDF

Greenpanel Pre-laminated MDF boards are extremely durable with outstanding dimensional stability which can transform your home and office décor. Pre-laminated MDF comes in a range of stylish, decorative designs in solid colors, fabric and wood grain patterns. These boards are resistant to moisture and hence are highly suitable in all weather conditions.

# Wood Grain

The timeless beauty of nature is accentuated with Greenpanel's range of Wood Grain Pre-laminated MDF. The evergreen perfection will make a permanent impression on your interiors.

2504