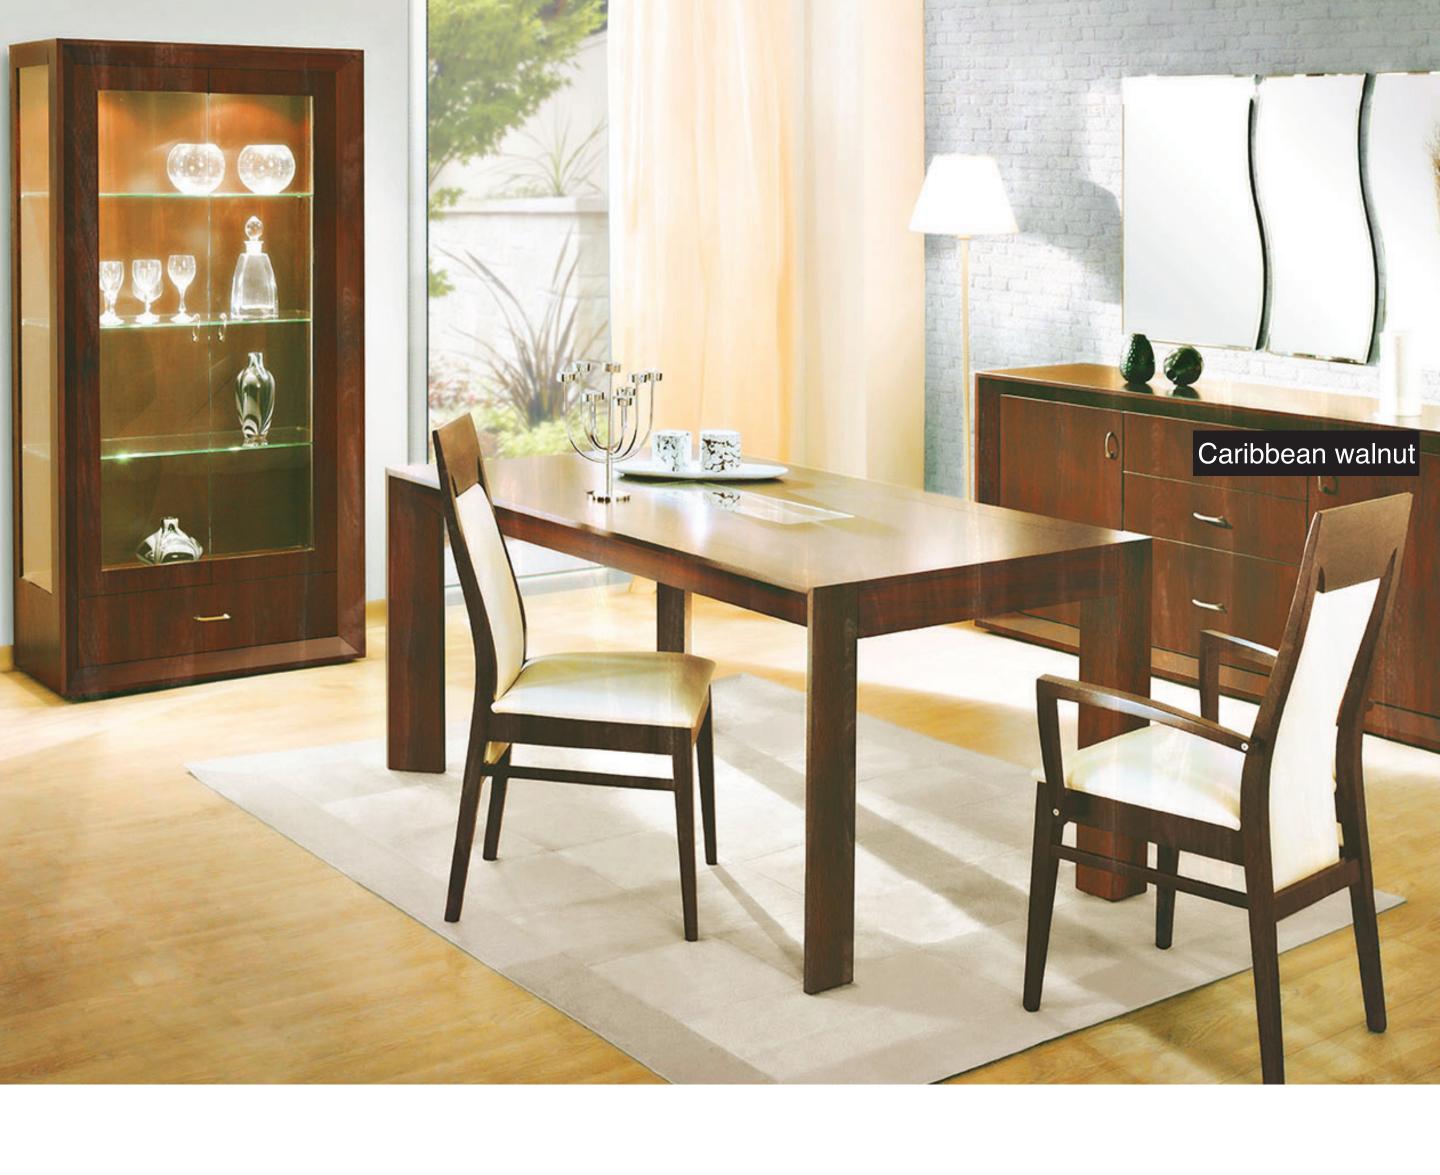

### Greenpanel Pre-laminated MDF

Greenpanel Pre-laminated MDF boards are extremely durable with outstanding dimensional stability which can transform your home and office décor. Pre-laminated MDF comes in a range of stylish, decorative designs in solid colors, fabric and wood grain patterns. These boards are resistant to moisture and hence are highly suitable in all weather conditions.

# Wood Grain

The timeless beauty of nature is accentuated with Greenpanel's range of Wood Grain Pre-laminated MDF. The evergreen perfection will make a permanent impression on your interiors.

2504