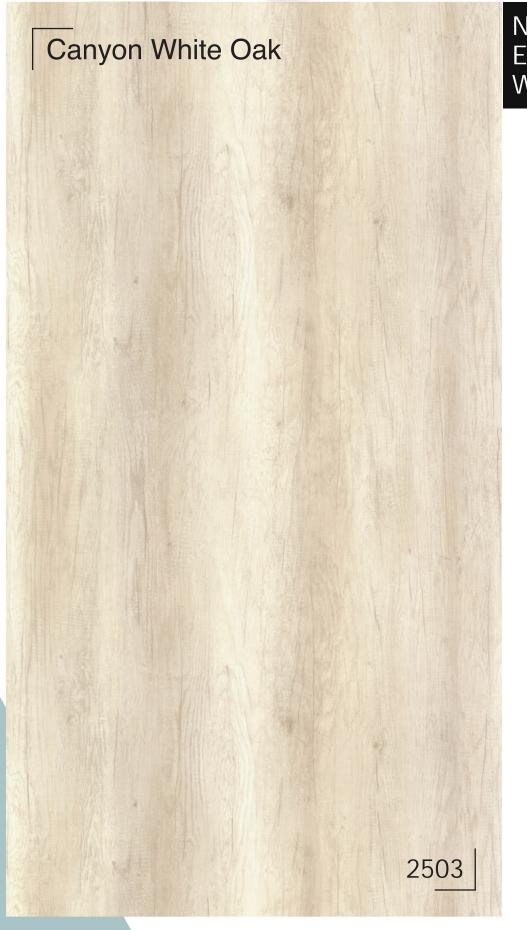

# Wood Grain

The timeless beauty of nature is accentuated with Greenpanel's range of Wood Grain Pre-laminated MDF. The evergreen perfection will make a permanent impression on your interiors.

2504