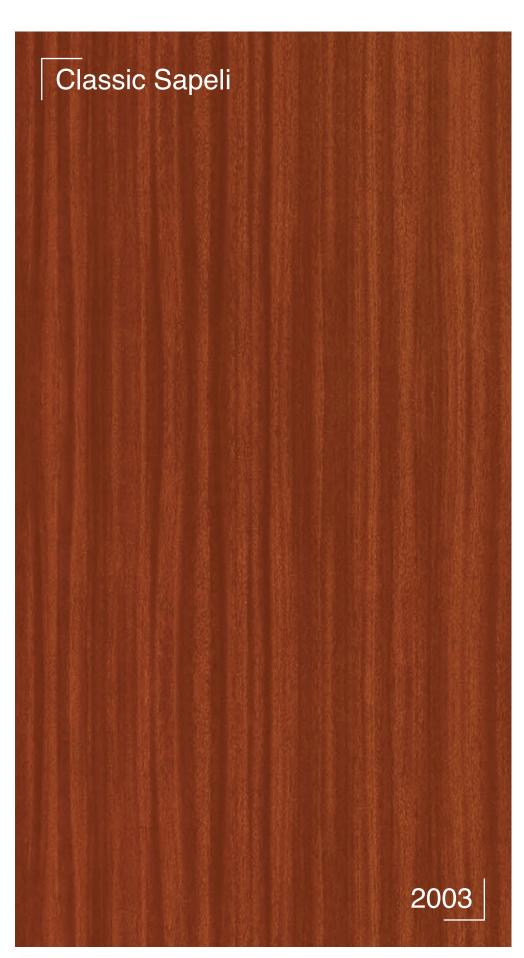

# Wood Grain

The timeless beauty of nature is accentuated with Greenpanel's range of Wood Grain Pre-laminated MDF. The evergreen perfection will make a permanent impression on your interiors.

2504