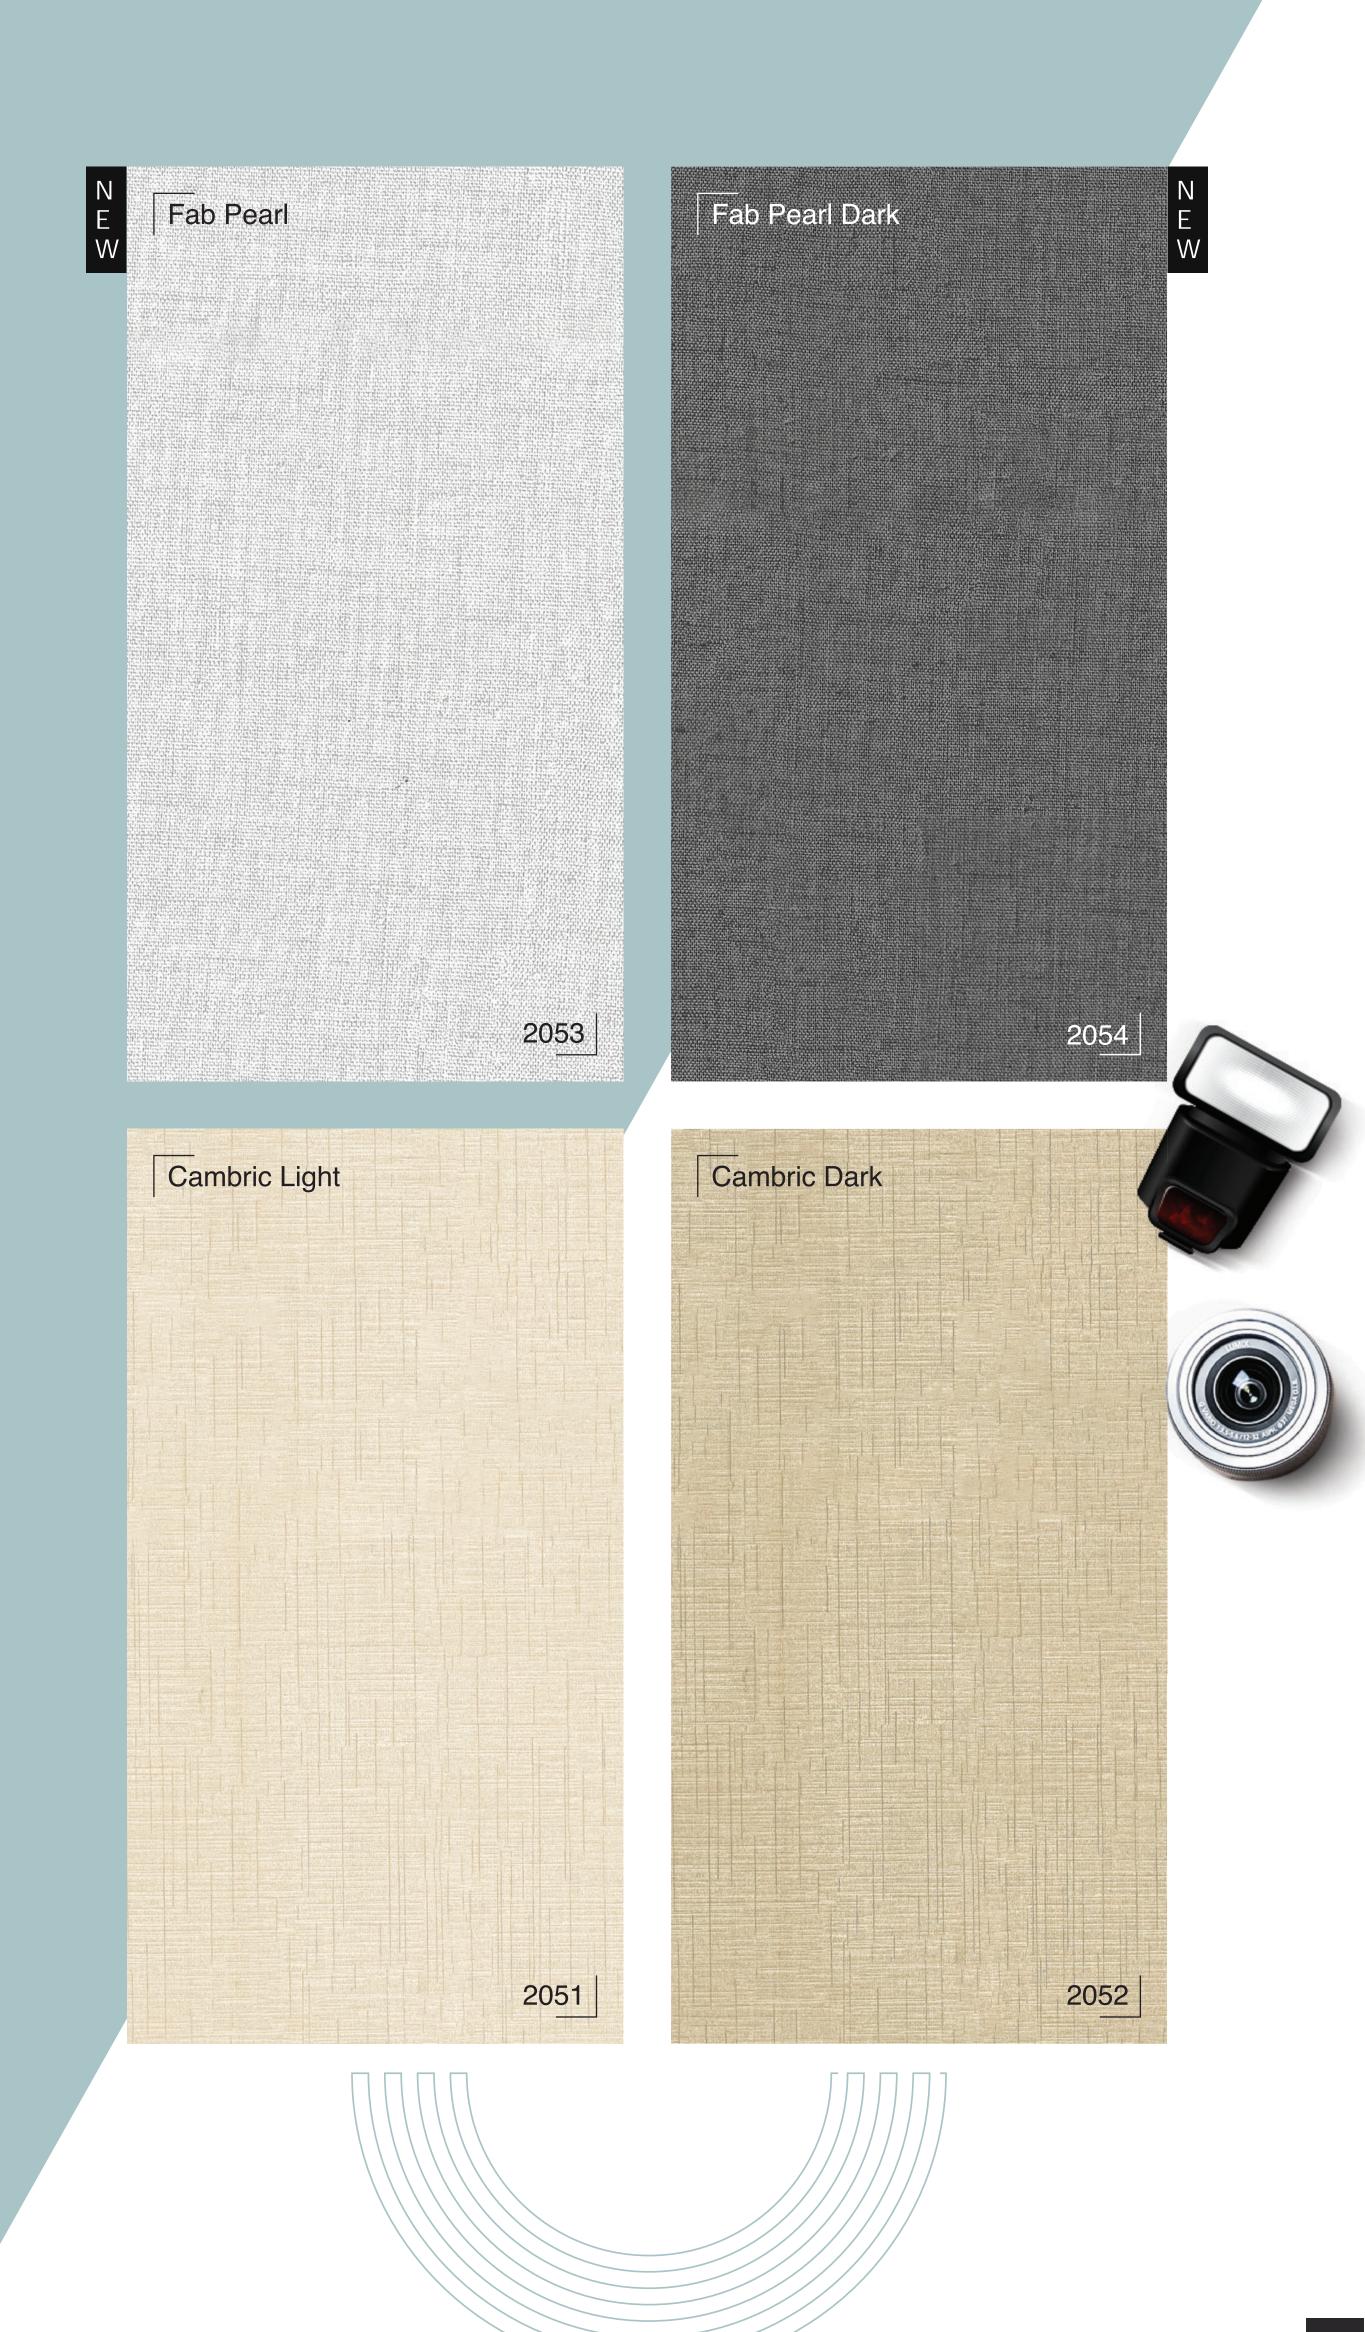

### Fabrics

Inspired by the pattern of the fabric, these stylish Pre-laminated MDF add an everlasting impression to your living spaces.