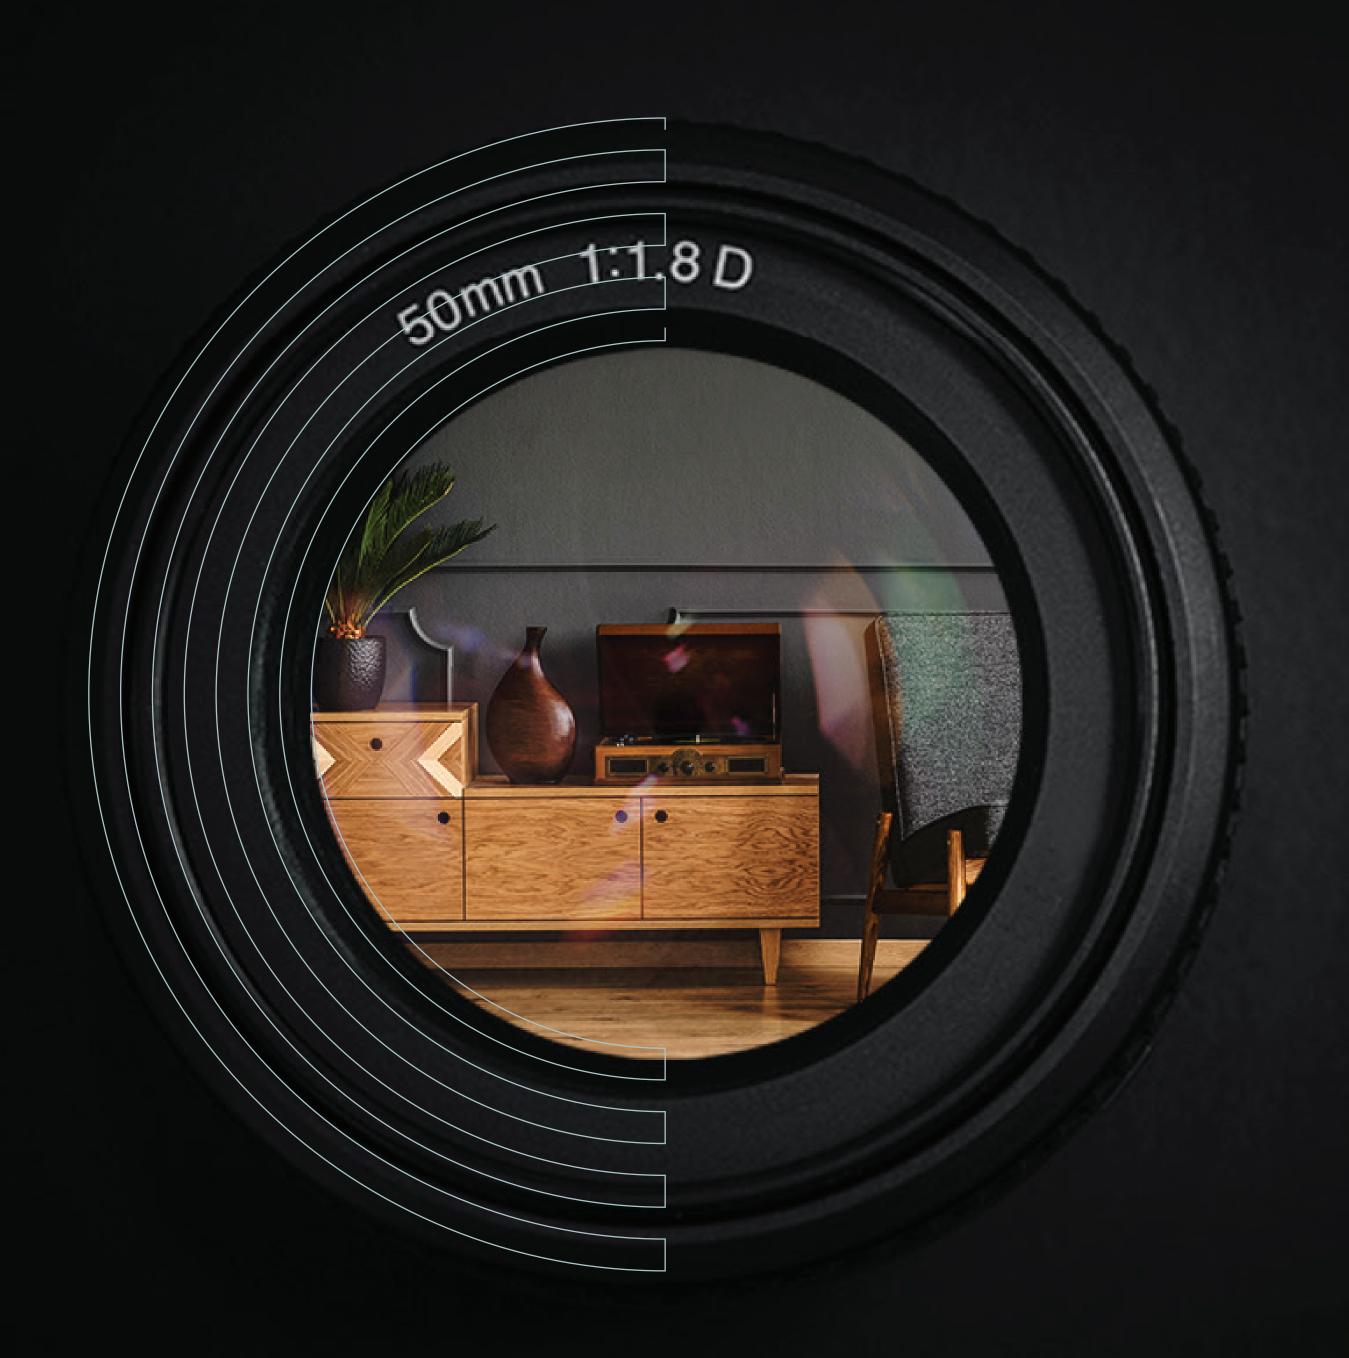

### Picture Perfect

Furniture made with
Greenpanel pre-laminated MDF,
is worth a thousand click.

### Greenpanel Pre-laminated MDF

Greenpanel Pre-laminated MDF boards are extremely durable with outstanding dimensional stability which can transform your home and office décor. Pre-laminated MDF comes in a range of stylish, decorative designs in solid colors, fabric and wood grain patterns. These boards are resistant to moisture and hence are highly suitable in all weather conditions.