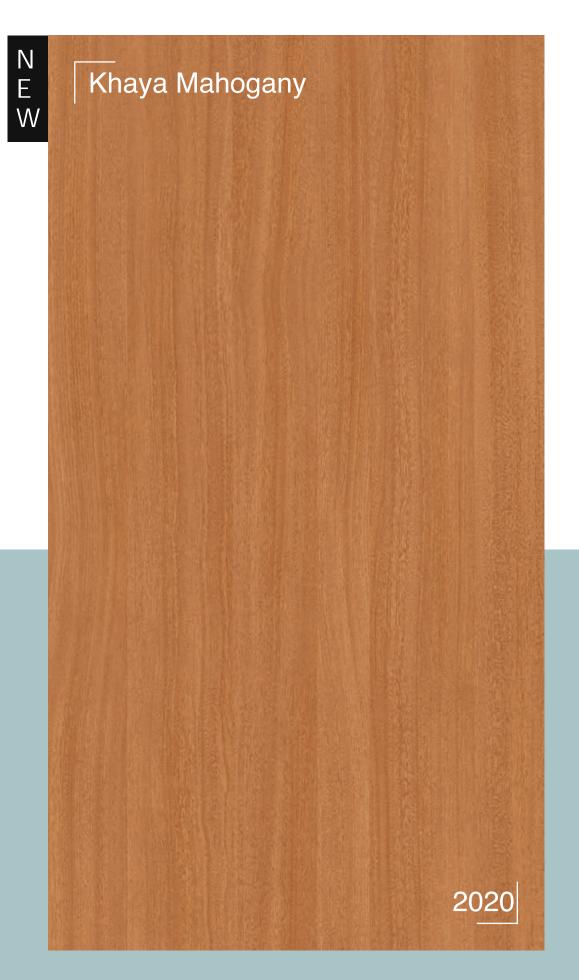

# Wood Grain

The timeless beauty of nature is accentuated with Greenpanel's range of Wood Grain Pre-laminated MDF. The evergreen perfection will make a permanent impression on your interiors.

2504